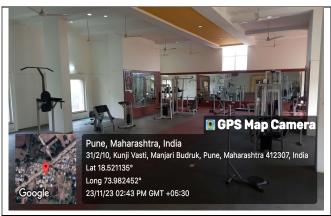

## VASANTDADA SUGAR INSTITUTE Manjari (Bk), Tal: Haveli, Dist: Pune-412307, Maharashtra CAMPUS INFRASTRUCTURE





**Main Building** 





#### **Play Ground**



# **Student Hostel**



### **CCTV Survillence**



#### **Student Laboratory**



**Auditorium** 

**Solar Power Plant** 



# VASANTDADA SUGAR INSTITUTE Manjari (Bk), Tal: Haveli, Dist: Pune-412307, Maharashtra CAMPUS INFRASTRUCTURE





**International Students Hostel** 

**Examination Control Room** 

Principal
Vasantdada Sugar Institute
Manjari (Bk.), Tal. Haveli,
Dist. Pune - 412 307





## VASANTDADA SUGAR INSTITUTE Manjari (Bk), Tal: Haveli, Dist: Pune-412307, Maharashtra STUDENT FACILITY





#### Gymnasium Hall





#### Canteen

# Open Amphitheatre





**Parking** 

**Drinking Water Cooler** 

Principal
Vasantdada Sugar Institute
Manjari (Bk.), Tal. Haveli,
Dist. Pune - 412 307





## VASANTDADA SUGAR INSTITUTE Manjari (Bk), Tal: Haveli, Dist: Pune-412307, Maharashtra ICT FACILITY

### Classroom and Computer laboratory with ICT- enabled facilities





**Environmental Sciences Classroom** 

Wine Technology Classroom





**Server Room** 

**Computer Laboratory** 

Principal
Vasantdada Sugar Institute
Manjari (Bk.), Tal. Haveli,
Dist. Pune - 412 307