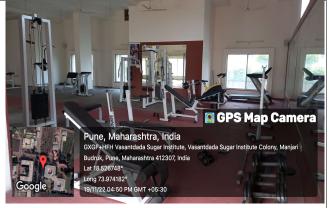

## VASANTDADA SUGAR INSTITUTE Manjari (Bk), Tal: Haveli, Dist: Pune-412307, Maharashtra CAMPUS INFRASTRUCTURE





**Main Building** 





#### **Play Ground**



# **Student Hostel**



### **CCTV Survillence**



#### **Student Laboratory**



**Auditorium** 

**Solar Power Plant** 



# VASANTDADA SUGAR INSTITUTE Manjari (Bk), Tal: Haveli, Dist: Pune-412307, Maharashtra CAMPUS INFRASTRUCTURE





**International Students Hostel** 

**Examination Control Room** 

Principal
Vasantdada Sugar Institute
Manjari (Bk.), Tal. Haveli,
Dist. Pune - 412 307





## VASANTDADA SUGAR INSTITUTE Manjari (Bk), Tal: Haveli, Dist: Pune-412307, Maharashtra STUDENT FACILITY





#### Gymnasium Hall





#### Canteen

# Open Amphitheatre





**Parking** 

**Drinking Water Cooler** 

Principal
Vasantdada Sugar Institute
Manjari (Bk.), Tal. Haveli,
Dist. Pune - 412 307





## VASANTDADA SUGAR INSTITUTE Manjari (Bk), Tal: Haveli, Dist: Pune-412307, Maharashtra ICT FACILITY

### Classroom and Computer laboratory with ICT- enabled facilities





**Environmental Sciences Classroom** 

Wine Technology Classroom





**Server Room** 

**Computer Laboratory** 

Principal
Vasantdada Sugar Institute
Manjari (Bk.), Tal. Haveli,
Dist. Pune - 412 307