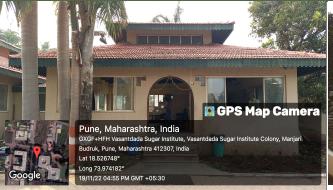

## VASANTDADA SUGAR INSTITUTE Manjari (Bk), Tal: Haveli, Dist: Pune-412307, Maharashtra CAMPUS INFRASTRUCTURE

**Main Building** 