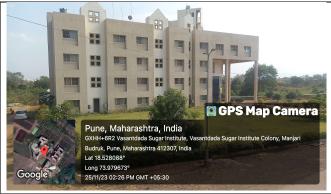

# VASANTDADA SUGAR INSTITUTE Manjari (Bk), Tal: Haveli, Dist: Pune-412307, Maharashtra CAMPUS INFRASTRUCTURE

**International Students Hostel** 

**Examination Control Room** 

Principal
Vasantdada Sugar Institute
Manjari (Bk.), Tal. Haveli,
Dist. Pune - 412 307