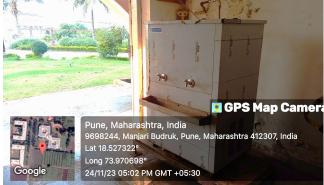

# Open Amphitheatre

**Parking** 

**Drinking Water Cooler** 

Principal
Vasantdada Sugar Institute
Manjari (Bk.), Tal. Haveli,
Dist. Pune - 412 307